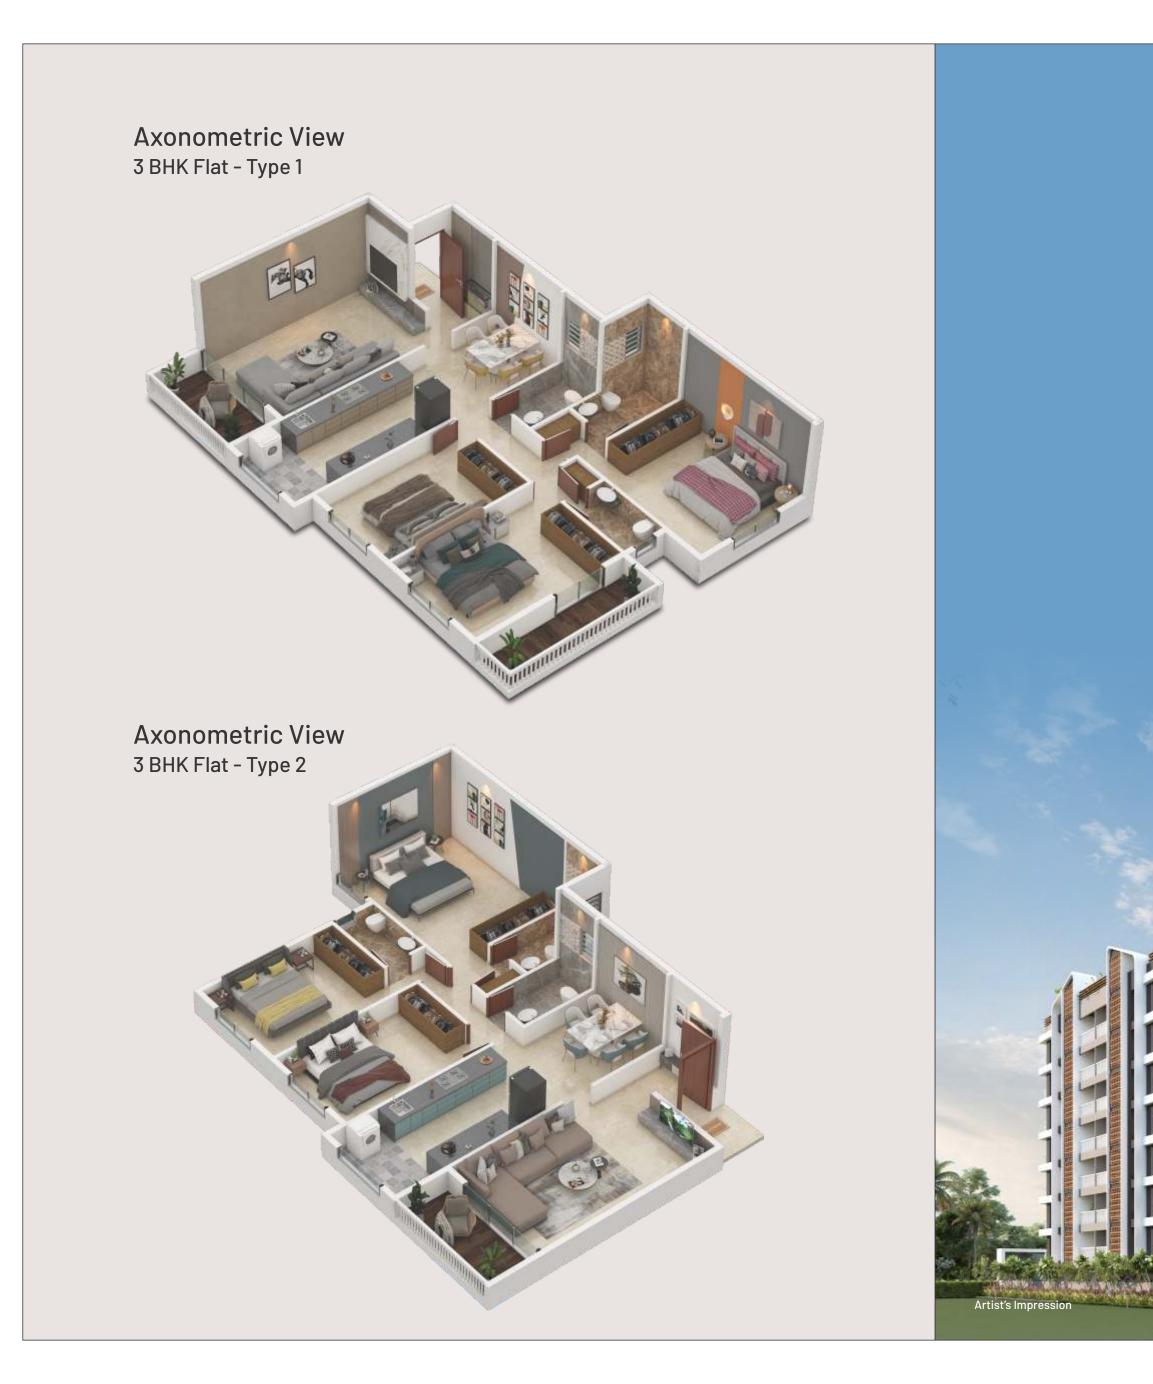

## WELCOME to a new LIFESTYLE

Thoughtfully designed around your need for more space and more comfort. Our 3 BHK premium apartment features airy living room, comfortable master bedroom and the ultimate luxury of all, a balcony with lush view.

## rediscover Life's Little **Pleasures**

An inimitable dwelling place with extra ordinary blend of style and comfort is awaiting you.

Standing apart from the rest of its kind, Roongta Preciso is the place you ever dreamt of for you.