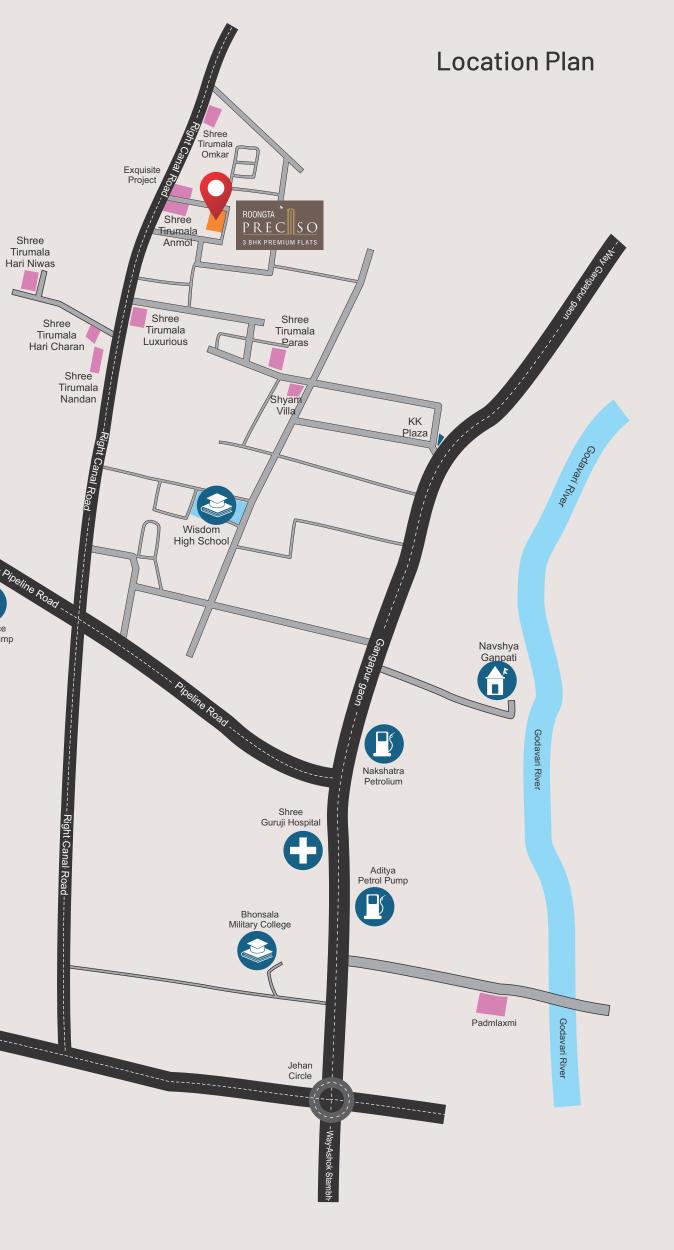

### Nearby Places

• Boat Club ..... 9.5 km Shopping and Entertainment

| Ĵ                      |
|------------------------|
| School and<br>Colleges |

| The Zone Smart Bazaar 4.2 km  |
|-------------------------------|
| City Centre Mall 4.9 km       |
| Shoppers Stop                 |
| Pinnacle Mall 6.7 km          |
| Sula Vineyards 7.5 km         |
| D-Mart                        |
| <br>                          |
| Wisdom High 1.1 km            |
| Nirmala Convent 4.6 km        |
| Fravashi International 9.5 km |
| Ashoka Universal School       |
| and College 5.4 km            |
| RYK, BYK, HPT College 3.5 km  |
| Bhonsala Military School      |
| and College 3.0 km            |
|                               |

• KTHM College . . . . . . . . . . . 5.7 km

|                 | • Six Sigma                      |
|-----------------|----------------------------------|
|                 | • Magnum 4.8 km                  |
| <u>اد م</u>     | • Wockhardt 8.4 km               |
| Hospitals       | Ashoka Medicover9.0 km           |
|                 |                                  |
|                 | • Navshya Ganpati 2.6 km         |
| К.r.            | • Someshwar 3.5 km               |
|                 | Shree Balaji Mandir 3.6 km       |
| Temple &        | • Kalaram Mandir 8.2 km          |
| worship places  | • Trimbakeshwar 27.0 km          |
|                 |                                  |
|                 | • Vegetable Market 1.0 km        |
| 0               | • Jogging Track1.2 km            |
| Y               | • Thakkar Bazar (New CBS) 7.0 km |
| Other<br>Places | Mahamarg Bus Stand 7.2 km        |
|                 | Railway Station16.0 km           |

• Ozar Airport ..... 27.0 km

CCM.

Serene Meadows, Gangapur Road, Nashik

Project Co-Creators

Architect Ar. Pankaj Jadhav

R. C. C. Designer Er. Shailesh Dhumne

Legal Advisor Adv. Vidyulata Tated

Office :